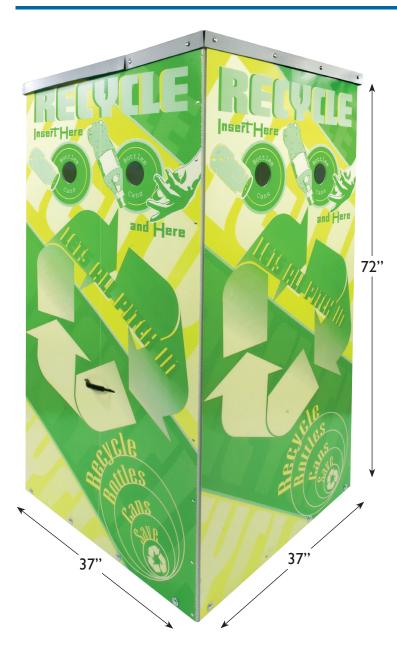

The Kiosk is a high volume collection station that does not require frequent emptying. Highly visible and durable, these bins can be used for year round outdoor collection. Perfect for community fairs, sporting events, and recycling centers, the Event Kiosk<sup>TM</sup> is revolutionizing the way municipalities, universities, parks, and event coordinators are recycling.

- 2 deposit holes on 3 sides increase collection rates.
- Fade proof graphics increase visibility.
- Sturdy floor keeps recyclables contained.
- Folds flat for easy transport and storage between events.
- Innovative hinging lid and handle provide fast, non-labor intensive emptying.

**Specifications** 

Size: 37" x 37" x 72" Weight: 30 lbs.

Material: Heavy Duty Twin-Wall Polypropylene Plastic

Hinging lid for easy emptying.

## 415 Gallon Capacity