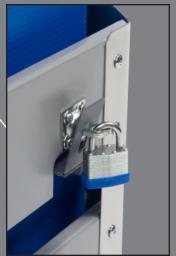

## MEGABIN® DURAMAX<sup>TM</sup> LOCKING STATION

**PLEASE** 

7 Lid Styles to Choose From

Hinging Steel Reinforced Handles

Brushed Aluminum Will Not Rust ——

Base Anchors to Ground

Available in 5 Colors

Utility