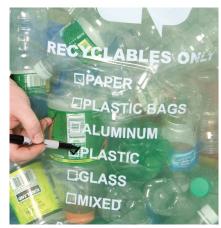

## ClearView □PLASTIC BAGS PLASTIC

- Distinguish collectibles with bright translucent colors and recycling or trash logo.
- Clearly designate the contents by checking the corresponding box on recycling liners.
- High Strength 1.25 mil LLDP (Linear Low Density Polyethylene #4) to withstand heavy loads.
- Visually identify recyclables Translucent color allows you to see recyclables through bag.

Clearly mark the contents of the liner.