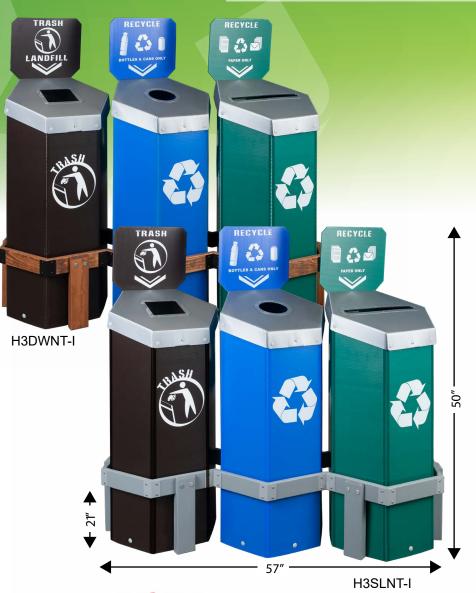

# **Configure the Perfect Station for Your Specific Collection Requirements**

Our state-of-the-art Hexcycle® IV bins combined with the high-stability base station provides a superior waste management solution for maintenance staff and users.

## HexCycle® IV bins are available in 6 colors and 8 unique lid styles

#### **Station Specifications:**

Size: 57"W x 21"D x 50"H (with Indicator Signs)

Gallons: 90 (3-30 gallon bins)

Material: Heavy Duty Twin-Wall Polypropylene Plastic, Natural Wood

and Steel

Availability: Usually Ships in 3-5 Business Days