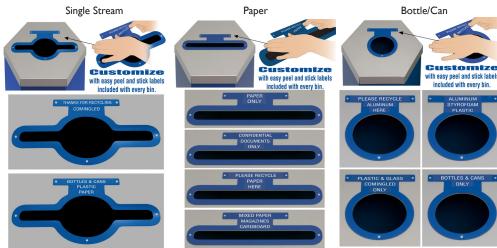

carbon steel

| PLEASE RECYCLE                                                                                               |       |
|--------------------------------------------------------------------------------------------------------------|-------|
| BOTTLES & CANS                                                                                               |       |
| ALUMINUM CANS                                                                                                |       |
| PLASTIC & GLASS                                                                                              |       |
| THANKS FOR RECYCLING                                                                                         |       |
| ALUMINUM                                                                                                     | HERE  |
| STYROFOAM                                                                                                    | CANS  |
| COMINGLED                                                                                                    | ONLY  |
| PLASTIC                                                                                                      | ONLY  |
| BOTTLES                                                                                                      | MIXED |
| BOTTLES                                                                                                      | CUPS  |
| RECYCLE                                                                                                      | GLASS |
| PLEASE                                                                                                       | PAPER |
| We make that you will not need all those taken from our that with early sell for your other copyring efforts |       |

## **Lid Styles**