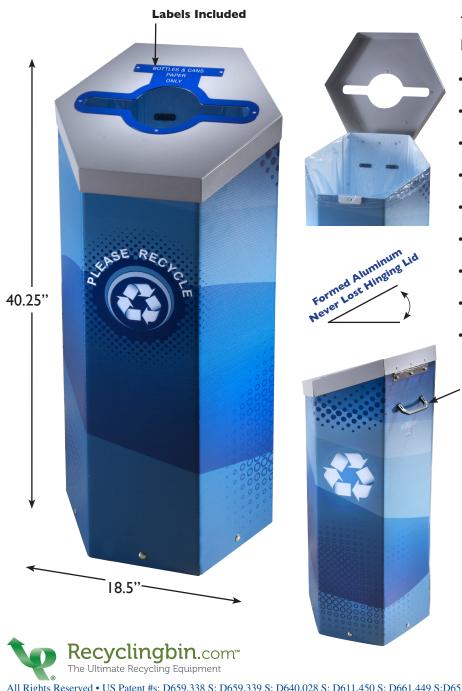

- Engineered for Indoor or Outdoor use the Hexcycle® Max has been critically engineered to exceed all expectations!
- The "never lost", noncorrosive and recyclable aluminum lid features a stainless steel hinge.
- Powder coated aluminum flange distinguishes recyclables and facilitates vinyl labels (included).
- The UV inhibited structural plastic body creates strength with minimal use of plastic.
- The "back-saver" ergonomically placed hinging resin handle is thoughtfully designed with the user in mind.
- Crisp, distinct direct printed fade proof graphics provide clear messaging while enhancing your facility.
- A carbon steel base creates a low center of gravity for stability in high traffic or windy outdoor conditions.
- Sustainability: Manufactured with the most recyclable materials: Aluminum, Steel, and Structural Polypropylene
- Shipping costs and packing materials are greatly reduced with this Fuel Saver design that packs flat.

Size: 40.25"H x 18.5" W

Weight: 12 lbs. Price: \$125

Gallons: 29

Capacity: 237 12 oz cans / 144 16 oz bottles / 200 lbs of paper Material: Powder coated aluminum, Structural plastic, Stainless steel, Galvanized

Vinyl Identification Labels Included with Every Bin

Sturdy Rear Handle