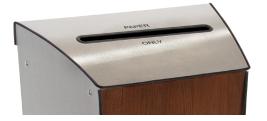

## The Evolution-40<sup>™</sup>

Brushed Aluminum Combined with distinctly unique rich wood provides an Elegant Addition to any space.

- 100% recyclable brushed aluminum sides and hinging lid.
- Up-cycled wood mosaic front produced with excess wood directly from our factory.
- Back panel and internal frame made from galvanized steel to provide weight and durability.
- Packed fully assembled.
- Recycling symbol is directly printed on the front of the bin.
- "Cans and Bottles only" is directly printed on the top.
- Four adjustable levelers included on each bin.
- Customization available.