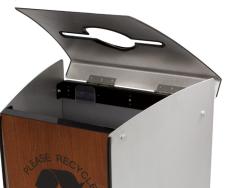

## The Evolution-40<sup>™</sup>

Brushed Aluminum Combined with distinctly unique rich wood provides an Elegant Addition to any space.

- 100% recyclable brushed aluminum sides and hinging lid.
- Up-cycled wood mosaic front produced with excess wood directly from our factory.
- Back panel and internal frame made from galvanized steel to provide weight and durability.
- Packed fully assembled.
- Recycling symbol is directly printed on the front of the bin.
- "Cans and Bottles only" is directly printed on the top.
- Four adjustable levelers included on each bin.
- Customization available.