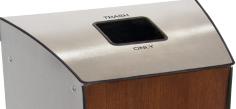

## The Evolution-40<sup>™</sup>

Brushed Aluminum Combined with distinctly unique rich wood provides an Elegant Addition to any space.

- 100% recyclable brushed aluminum sides and hinging lid.
- Up-cycled wood mosaic front produced with excess wood directly from our factory.
- Back panel and internal frame made from galvanized steel to provide weight and durability.
- Packed fully assembled.
- Recycling symbol is directly printed on the front of the bin.
- "Cans and Bottles only" is directly printed on the top.
- Four adjustable levelers included on each bin.
- Customization available.