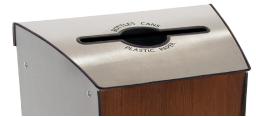

## The Evolution-40<sup>™</sup>

Brushed Aluminum Combined with distinctly unique rich wood provides an Elegant Addition to any space.

- 100% recyclable brushed aluminum sides and hinging lid.
- Up-cycled wood mosaic front produced with excess wood directly from our factory.
- Back panel and internal frame made from galvanized steel to provide weight and durability.
- Packed fully assembled.
- Recycling symbol is directly printed on the front of the bin.
- "Cans and Bottles only" is directly printed on the top.
- Four adjustable levelers included on each bin.
- Customization available.