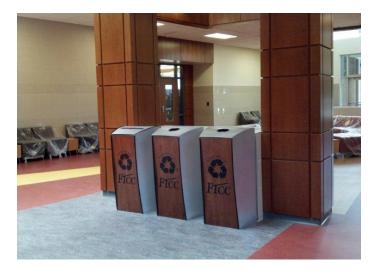

## The Evolution-40<sup>™</sup>

Brushed Aluminum Combined with distinctly unique rich wood provides an Elegant Addition to any space.

- 100% recyclable brushed aluminum sides and hinging lid.
- Up-cycled wood mosaic front produced with excess wood directly from our factory.
- Back panel and internal frame made from galvanized steel to provide weight and durability.
- Packed fully assembled.
- Recycling symbol is directly printed on the front of the bin.
- "Cans and Bottles only" is directly printed on the top.
- Four adjustable levelers included on each bin.
- Customization available.

Size: 41"H x 21.5"W x 16.25"D Weight: 35 lbs Gallons: 35 gallons Capacity: 120 - .5 liter water bottles Material: Recycled Aluminum, Steel, and up-cycled Wood

All Rights Reserved • Patents Pending For more information or to order call (800) 910-4757 or visit us at www.Recyclingbin.com