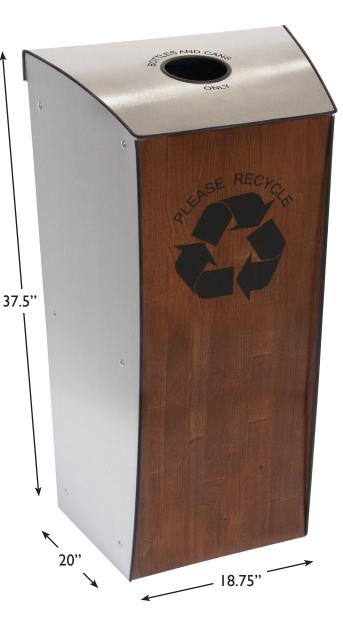

## The Evolution-40<sup>™</sup>

Brushed Aluminum Combined with distinctly unique rich wood provides an Elegant Addition to any space.

- 100% recyclable brushed aluminum sides and hinging lid.
- Up-cycled wood mosaic front produced with excess wood directly from our factory.
- Back panel and internal frame made from galvanized steel to provide weight and durability.
- Packed fully assembled.
- Recycling symbol is directly printed on the front of the bin.
- "Cans and Bottles only" is directly printed on the top.
- Four adjustable levelers included on each bin.
- Customization available.

Size: 41"H x 21.5"W x 16.25"D Weight: 35 lbs Gallons: 35 gallons Capacity: 120 - .5 liter water bottles Material: Recycled Aluminum, Steel, and up-cycled Wood

All Rights Reserved • Patents Pending For more information or to order call (800) 910-4757 or visit us at www.Recyclingbin.com