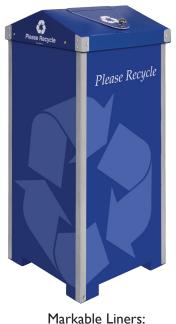

**Specifications** 

Size: 17.5" x 17.5" x 40" H

Weight: 19 lbs Gallons: 40

**Material: Galvanized Steel and Heavy Duty Twin-Wall Polypropylene Plastic** 

Eyeholes on rear to secure to immovable object or connect bins together

Steel Strap secures lid to

base

Shown with available

Hinging Lid

Select the lid style that's right for you.

Can/Bottle

**Paper** 

Universal

All lids are available with steel rim or hinging access flap.