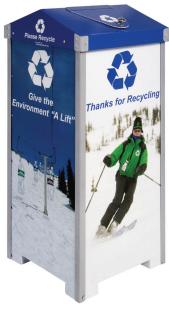

## **Coastal Bin**<sup>™</sup>

• Keep recyclables out of sight while enhancing your common areas.

- Steel kit frame now enables bin to be used outside without fear of theft or damage.
- Steel includes 4 corner supports, steel hinge for the lid, eyeholes on rear to secure to immovable object, heavy duty steel floor.
- Full color photo graphical collection system conveys a great message with awesome visuals.
- Made of 100% UV inhibited plastic for indoor or outdoor placement.
- Patented design assembles easily in minutes.
- Raised floor prevents wearing seen in other products.
- Heavy duty stainless steel knob will not rust.
- Includes high quality printed identification decals.
- Made of 30% post industrial recycled plastic.
- Bin is 100% Recyclable