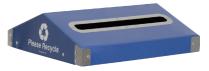

Steel Strap secures lid to

base

Shown with available

Hinging Lid

Select the lid style that's right for you.

Can/Bottle

**Paper** 

Universal

All lids are available with steel rim or hinging access flap.