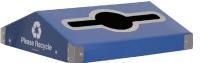

Steel Strap secures lid to

base

Shown with available

Hinging Lid

Select the lid style that's right for you.

Can/Bottle

**Paper** 

Universal

All lids are available with steel rim or hinging access flap.