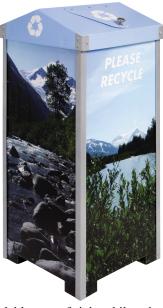

## **Coastal Bin**<sup>™</sup>

• Keep recyclables out of sight while enhancing your common areas.

- Steel kit frame now enables bin to be used outside without fear of theft or damage.
- Steel includes 4 corner supports, steel hinge for the lid, eyeholes on rear to secure to immovable object, heavy duty steel floor.
- Full color photo graphical collection system conveys a great message with awesome visuals.
- Made of 100% UV inhibited plastic for indoor or outdoor placement.
- Patented design assembles easily in minutes.
- Raised floor prevents wearing seen in other products.
- Heavy duty stainless steel knob will not rust.
- Includes high quality printed identification decals.
- Made of 30% post industrial recycled plastic.
- Bin is 100% Recyclable