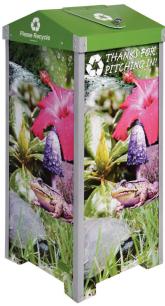

## **Coastal Bin**<sup>™</sup>

• Keep recyclables out of sight while enhancing your common areas.

- Steel kit frame now enables bin to be used outside without fear of theft or damage.
- Steel includes 4 corner supports, steel hinge for the lid, eyeholes on rear to secure to immovable object, heavy duty steel floor.
- Full color photo graphical collection system conveys a great message with awesome visuals.
- Made of 100% UV inhibited plastic for indoor or outdoor placement.
- Patented design assembles easily in minutes.
- Raised floor prevents wearing seen in other products.
- Heavy duty stainless steel knob will not rust.
- Includes high quality printed identification decals.
- Made of 30% post industrial recycled plastic.
- Bin is 100% Recyclable