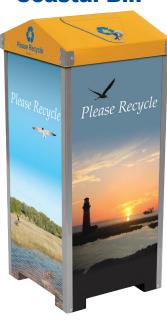

## **Coastal Bin**<sup>™</sup>

• Keep recyclables out of sight while enhancing your common areas.

- Steel kit frame now enables bin to be used outside without fear of theft or damage.
- Steel includes 4 corner supports, steel hinge for the lid, eyeholes on rear to secure to immovable object, heavy duty steel floor.
- Full color photo graphical collection system conveys a great message with awesome visuals.
- Made of 100% UV inhibited plastic for indoor or outdoor placement.
- Patented design assembles easily in minutes.
- Raised floor prevents wearing seen in other products.
- Heavy duty stainless steel knob will not rust.
- Includes high quality printed identification decals.
- Made of 30% post industrial recycled plastic.
- Bin is 100% Recyclable

**Specifications** 

Size: 17.5" x 17.5" x 40" H

Weight: 19 lbs Gallons: 40

**Material: Galvanized Steel and Heavy Duty Twin-Wall Polypropylene Plastic** 

Eyeholes on rear to secure to immovable object or connect bins together