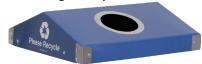

Steel Strap secures lid to

base

Shown with available

Hinging Lid

Select the lid style that's right for you.

Can/Bottle

**Paper** 

Universal

All lids are available with steel rim or hinging access flap.