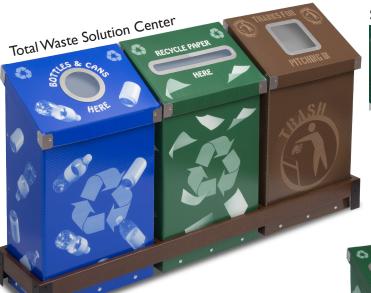

## **WEDGECYCLE**<sup>™</sup>

## **MADE IN THE USA**

Recycling is looking better all the time.

- This low profile unit fits flush against a wall for minimal space usage.
- Modular design enables the flexibility to create your own recycling center.
- Available with paper or can bottle collection graphics.
- Send a clear message with tasteful pictorial graphics
- Aesthetically enhanced with riveted steel at the corners and deposit point.
- Conveniently separate materials at the point of collection with various access shapes.
- Hinging Lid is connected to unit preventing lost or missing pieces.

**Specifications** 

Size: 32" H x 18" W x 11.5" Deep

Weight: 5.5 lbs Gallons: 16

Material: Galvanized Steel and Heavy Duty Twin-Wall Polypropylene Plastic

Markable Liners

Thank You For Recycling

17.50"

10.25"