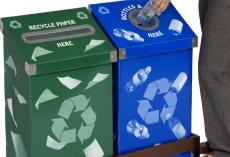

## **MADE IN THE USA**

Recycling is looking better all the time.

- This low profile unit fits flush against a wall for minimal space usage.
- Modular design enables the flexibility to create your own recycling center.
- Available with paper or can bottle collection graphics.
- Send a clear message with tasteful pictorial graphics
- Aesthetically enhanced with riveted steel at the corners and deposit point.
- Conveniently separate materials at the point of collection with various access shapes.
- Hinging Lid is connected to unit preventing lost or missing pieces.