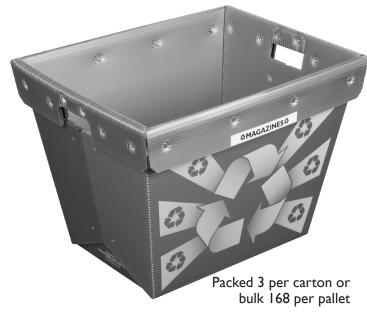

## **Specifications** Size: 14.75"h x 20.25"w x 15.75"d Weight: 2 lbs. Capacity: 12 Gallons of dry material, Approx. (50) 20 oz. plastic bottles Weight: 350 lbs.+ Material: Heavy Duty Twin-Wall Polypropylene Plastic