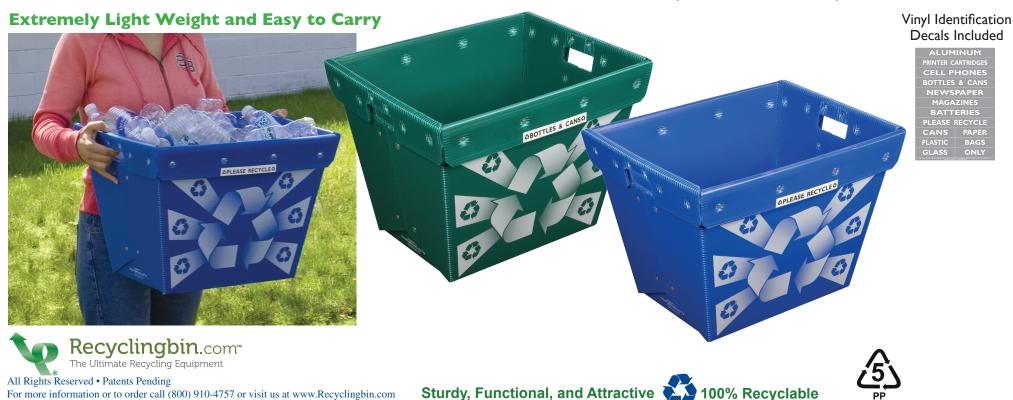

## Full set of vinyl labels included.

# It has never been easier to Manage, Sort, and Organize your Recycling Program!

- Perfect for bottles, cans, paper or any other recyclables.
- Unbreakable This recycling container is constructed to withstand heavy industrial use.
- Light weight, ergonomic design for ease of carrying and collection.
- Identify your recyclables with vinyl labels included with each set of bins.
- Stackable or nestable, this design will save you space.
- Make sorting easier ToteCycle<sup>TM</sup> available in 3 distinct colors with original graphic design.

**UNBREAKABLE, LIGHT WEIGHT & IDENTIFYING** Structurally engineered to withstand years of rigorous use. The ToteCycle<sup>™</sup> is constructed of UV inhibited, chambered plastic formed with zinc plated steel rivets.