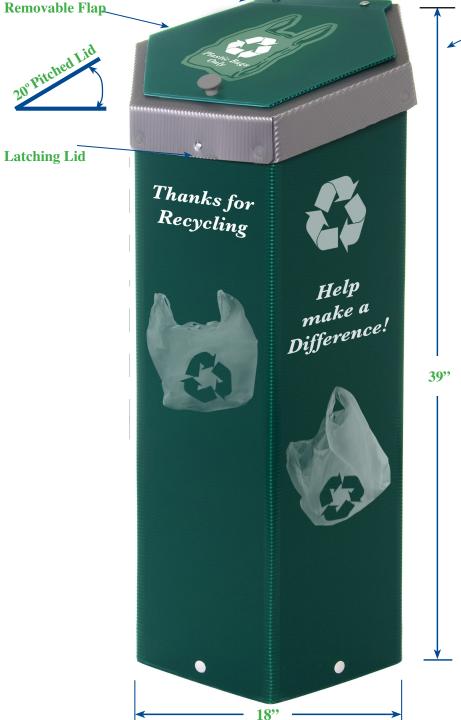

## HexCycle® IV Maximize Collections & Minimize Environmental Impact!!

Sturdy rear handle

Easy lift access hatch.

- Engineered with the environment in mind of high efficiency structural plastic which maximizes strength with minimal use of plastic.
- Fuel consumption and cost are reduced with Fuel Saver<sup>tm</sup> designed product that packs flat.
- Reduce improperly sorted materials and downstream costs
  - Clear and distinct fade proof colors with bright crisp symbols.
  - Variety of shaped holes and recoiling flaps
  - Identification decals included with every bin

- Compact efficient design -30 gallon bin only uses 18" diameter of floor space.
- Angled lid prevents build-up of recyclables and waste on top of bin.
- Hinging and latch tight top to secure liners and prevent loss of lids.
- Easily carry heavy loads and minimize back injuries with ergonomically placed handle.
- 100% Recyclable Bin Made from a minimum 30% post industrial recycled plastic
- Bins packaged in 100% recycled cardboard.

Size: 39"h x 18"w or 30"h x 18"w Weight: 5 lbs. Gallons: (39" Bin = 29 ga.) and (30" Bin = 22 ga.) Capacity: (39" = 237 Uncrushed Alum Cans) and (30" = 175) Material: Heavy Duty, Lightweight Twin-Wall Polypropylene Plastic