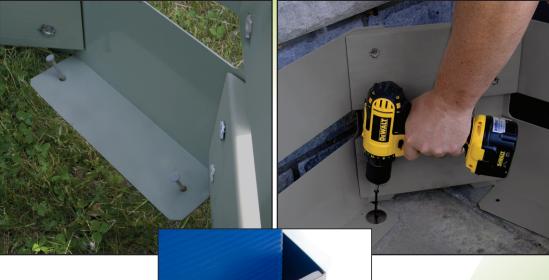

## Megabin<sup>®</sup> 2 Bin Locking Base Station

This System Provides Organization For Increased Recycling Rates.

The Base Station can be ground mounted. Megabins® sit inside the Base Station and are locked in place with hinging hasps.