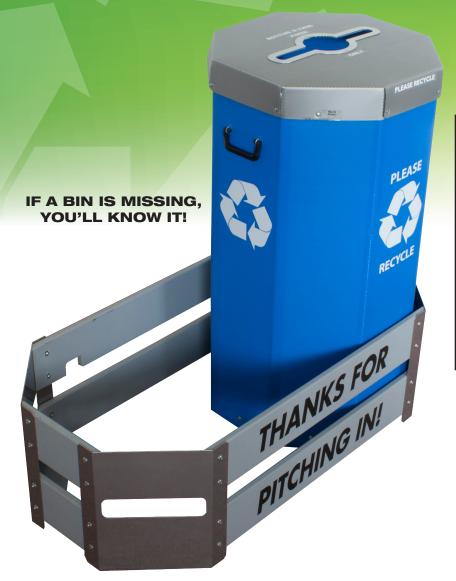

## Megabin<sup>®</sup> 2 Bin Locking Base Station

This System Provides Organization For Increased Recycling Rates.

The Base Station can be ground mounted. Megabins® sit inside the Base Station and are locked in place with hinging hasps.