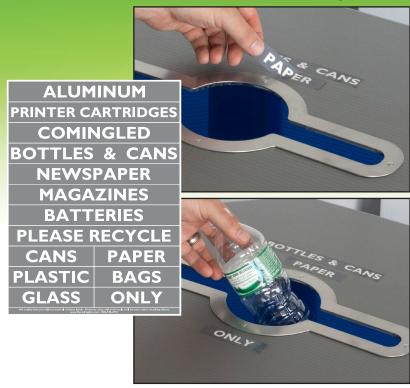

## Megabin® 2 Bin Locking Station

**Heavy Duty Handles** 

Identification decals included with every bin

**Never Lost Lid** 

**Secures When Closed** 

973-872-0346 • www.recyclingbin.com All Rights Reserved • US Patent # D562,520 S ; D571,970 S ; D558,947 S