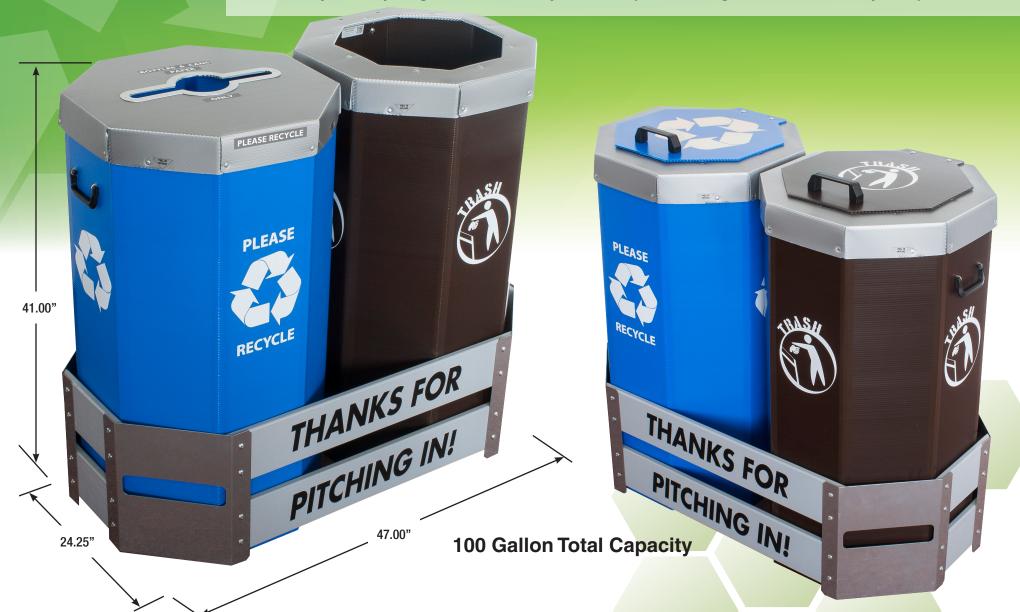

## Megabin<sup>®</sup> 2 Bin Locking Station

Increase your recycling rates with the system that provides organization, durability and performance!

973-872-0346 • www.recyclingbin.com All Rights Reserved • US Patent # D562,520 S; D571,970 S; D558,947 S

## Megabin® 2 Bin Locking Station

**Heavy Duty Handles** 

Identification decals included with every bin

**Never Lost Lid** 

**Secures When Closed** 

973-872-0346 • www.recyclingbin.com All Rights Reserved • US Patent # D562,520 S ; D571,970 S ; D558,947 S

## Megabin<sup>®</sup> 2 Bin Locking Base Station

This System Provides Organization For Increased Recycling Rates.

The Base Station can be ground mounted. Megabins® sit inside the Base Station and are locked in place with hinging hasps.