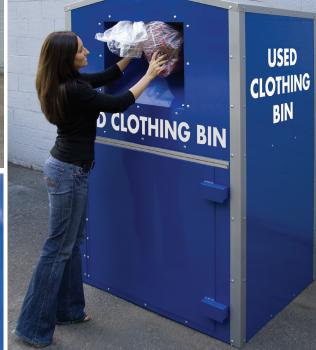

## **MADE IN THE USA**

Large Capacity Steel Collection Unit can be used for clothing, books, electronics, toy drives, etc...

- Unit ships fully assembled on a pallet.
- Low maintenance costs.
- Unique design allows for easy replacement or reconfiguration of any panel or door. No need to replace entire unit if one section gets damaged.
- Powder coated galvanized steel construction. High quality for a long life.
- Accepts 2 pad locks which are protected with steel hoods to prevent use of bolt cutters.
- Special plastic flap on deposit chute keeps donations isolated from the elements.
- Includes plastic floor liner which is removable for easy cleaning.
- All graphics are optional.
- Unit weight (empty): 330 lb.