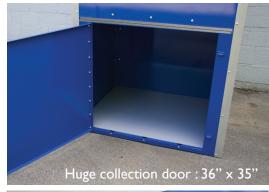

Size: 47.5" W x 39.5" D x 72.5" H Chute Opening 22"W x 12.5"H 72.5" Door Opening 36" W x 36" H

Weight: 330 lbs.

Material: 14 and 16 Gauge Powder Coated Galvanized Steel

All Rights Reserved • Patents Pending