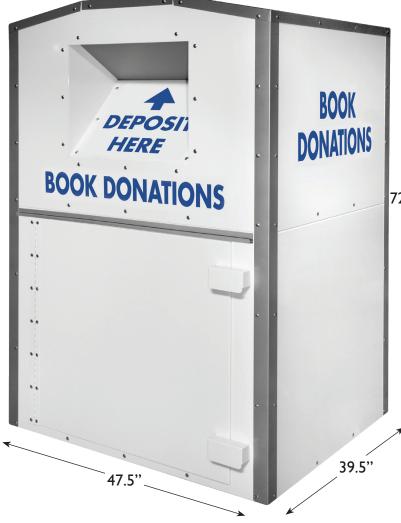

Size: 47.5" W x 39.5" D x 72.5" H Chute Opening 22"W x 12.5"H 72.5" Door Opening 36" W x 36" H

Weight: 330 lbs.

Material: 14 and 16 Gauge Powder Coated Galvanized Steel

All Rights Reserved • Patents Pending