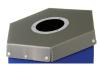

**HEIGHT OPTIONS** 

**COLOR OPTIONS** 

Blue/Silver

Green/Silver Silver/Silver

Black/Silver

Paper

Large Opening

Trash

39"

Color of lid flap will match the Hexcycle® Bin color.

LID OPTIONS

Can & Bottle

Paper

Opening