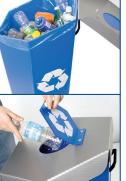

### **Maximize Collections & Minimize Environmental Impact!!**

- Engineered with the environment in mind of high efficiency structural plastic which maximizes strength with minimal use of plastic.
- Expect low shipping costs with fuel saver engineered product that ships flat.
- Reduce improperly sorted materials and downstream costs.
- Clear and distinct fade proof colors with bright crisp symbols.
- Variety of shaped holes and recoiling flaps.
- Identification decals included with every bin.
- Compact efficient design 30 gallon bin only uses 18" diameter of floor space.
- Angled lid prevents build-up of recyclables and waste on top of bin.
- Hinging and latch tight top to secure liners and prevent loss of lids.
- Easily carry heavy loads and minimize back injuries with ergonomically placed hinged handle.
- 100% Recyclable Bin Made from a minimum 30% post industrial recycled plastic.
- Bins packaged in 100% recycled cardboard.