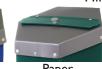

**HEIGHT OPTIONS** 

**COLOR OPTIONS** 

Blue/Silver

Green/Silver Silver/Silver

Black/Silver

Paper

Large Opening

Trash

39"

Color of lid flap will match the Hexcycle® Bin color.

LID OPTIONS

Can & Bottle

Paper

Opening