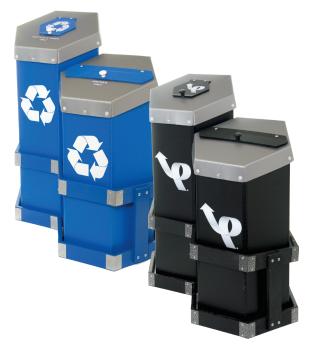

### HexStation™ Solution Centers

#### **MADE IN THE USA**

Arrange, secure, and organize multiple recycling and waste bins together with a contoured wood base. Configure the perfect station for your establishment's specific recycling requirements.