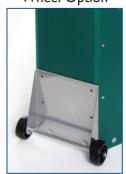

### Wheel Option

Decals Included:

PACIFINATION OF THE PROPERTY O

Available Colors:

Blue Silver Green B

Black

Markable Liners: