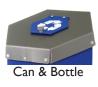

39"

Color of lid flap will match the Hexcycle® Bin color.

LID OPTIONS

Can & Bottle

Paper

Opening