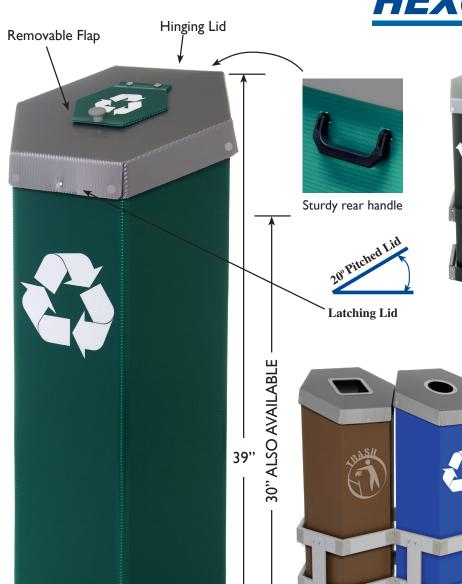

### **Maximize Collections & Minimize Environmental Impact!!**

- Engineered with the environment in mind of high efficiency structural plastic which maximizes strength with minimal use of plastic.
- Expect low shipping costs with fuel saver engineered product that ships flat.
- Reduce improperly sorted materials and downstream costs.
- Clear and distinct fade proof colors with bright crisp symbols.
- Variety of shaped holes and recoiling flaps.
- Identification decals included with every bin.
- Compact efficient design 30 gallon bin only uses 18" diameter of floor space.
- Angled lid prevents build-up of recyclables and waste on top of bin.
- Hinging and latch tight top to secure liners and prevent loss of lids.
- Easily carry heavy loads and minimize back injuries with ergonomically placed hinged handle.
- 100% Recyclable Bin Made from a minimum 30% post industrial recycled plastic.
- Bins packaged in 100% recycled cardboard.

39"

Color of lid flap will match the Hexcycle® Bin color.

LID OPTIONS

Can & Bottle

Paper

Opening