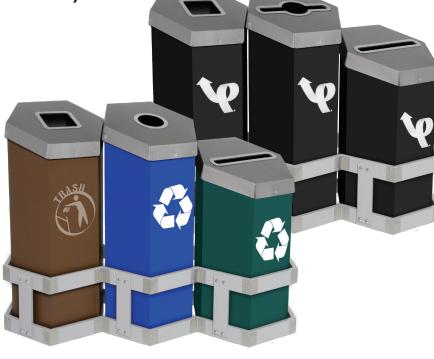

### HexStation™ Solution Centers

#### **MADE IN THE USA**

Arrange, secure, and organize multiple recycling and waste bins together with a contoured wood base. Configure the perfect station for your establishment's specific recycling requirements.

**HEIGHT OPTIONS** 

**COLOR OPTIONS** 

Blue/Silver

Green/Silver Silver/Silver

Black/Silver

Paper

Large Opening

Trash

39"

Color of lid flap will match the Hexcycle® Bin color.

LID OPTIONS

Can & Bottle

Paper

Opening