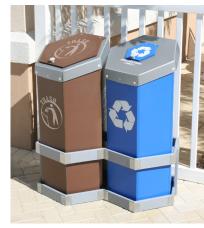

### HexStation™ Solution Centers

#### **MADE IN THE USA**

Arrange, secure, and organize multiple recycling and waste bins together with a contoured wood base. Configure the perfect station for your establishment's specific recycling requirements.