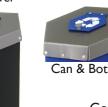

39"

Color of lid flap will match the Hexcycle® Bin color.

LID OPTIONS

Can & Bottle

Paper

Opening